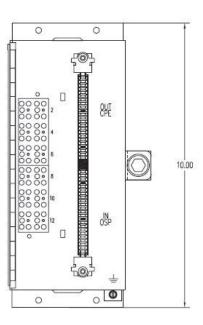

#### **Physical Dimensions**

## **UL497 Primary Protector for Communication Circuits**

10.00 x 5.00 x 2.15 (H" x W" x D")