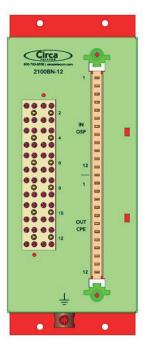

## 2100BN-12

12 PAIR - INDOOR BET - BIX/BIX - NO COVER

# **UL497 Primary Protector for Communication Circuits**

NAFTA Country of Origin: CANADA - All Models are "Buy America Act" Approved.

These 16 AWG steel building entrance terminals feature the BIX style connector and external ground connectors that accept 6 to 14 AWG ground wire. The BIX connector can terminate 22-26 AWG wire and excepts the QTBIX22A test shoe. This line is designed to exceed the requirements set forth in Underwriters Laboratories' UL497 (UL, cUL) and the Canadian Standards Association (CSA). The units have an internal fuse link and use industry standard 5-pin protection modules which are sold separately.

# Features & Benefits

- 16 AWG Powder Coated Steel Construction
- Equipped with an Internal 26 AWG Fuse Link
- External Ground Connectors Accept 6 14 AWG Wire
- Industry Standard 5 Pin Design
- Exceeds UL497 Primary Protection Standards
- BIX Connector Accepts 22 26 AWG Wire