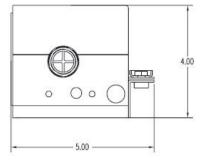

#### **Physical Dimensions**

## **UL497 Primary Protector for Communication Circuits**

10.00 x 5.00 x 2.15 (H" x W" x D")