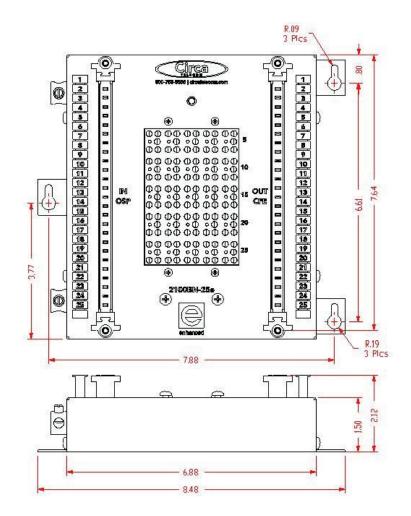

#### **Physical Dimensions**

## **UL497 Primary Protector for Communication Circuits**

8.25 x 9.25 x 2.15 (H" x W" x D")